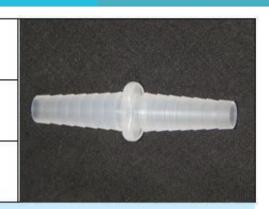

## Tube Connectors, Adaptors & Spigots

High quality & wide range of sizes

TUBE CONNECTOR: Small: 4-7mm OD x 3mmID

TUBE CONNECTOR: Medium: 7-10mm OD x 6mmID

TUBE CONNECTOR: Large: 10-14mm OD x 8mmID

TUBE ADAPTOR: X-Small/Medium: 3-5mm/7-10mmOD X 2mmID

TUBE ADAPTOR: Small/Medium: 4-7mm/7-10mmOD X 3mmID

TUBE ADAPTOR: Small/Large: 4-7mm/10-14mmOD X 3mmID

TUBE ADAPTOR: Medium/Large: 7-10mm/10-14mmOD X 6mmID

Y-TUBE CONNECTOR: Small: 5-8mmOD X 4mmID

Y-TUBE CONNECTOR: Medium: 8-10mmOD X 6mmID