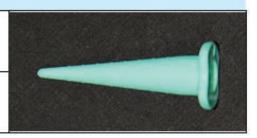

## Smooth bored to reduce turbulence

They are smooth bored with a gentle taper to minimise turbulence.

Supplied as individually packed sterile products or non-sterile packs.

Our Tapered Spigots are manufactured from polypropylene. They provide a versatile method of plugging a wide variety of sizes of tubing terminations.

## Smooth bored to reduce turbulence

Y-TUBE CONNECTOR: Large: 12-14mmOD X 10mmID

SPIGOT 10mm: 0-10mmOD x 49mmLong

SPIGOT 13mm: 0-13mmOD x 52mmLong