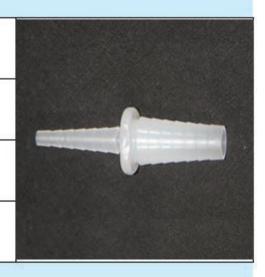

## Tube Connectors, Adaptors & Spigots

High quality & wide range of sizes

TUBE CONNECTOR: Small: 4-7mm OD x 3mmID

TUBE CONNECTOR: Medium: 7-10mm OD x 6mmID

TUBE CONNECTOR: Large: 10-14mm OD x 8mmID

TUBE ADAPTOR: X-Small/Medium: 3-5mm/7-10mmOD X 2mmID

TUBE ADAPTOR: Small/Medium: 4-7mm/7-10mmOD X 3mmID

TUBE ADAPTOR: Small/Large: 4-7mm/10-14mmOD X 3mmID

TUBE ADAPTOR: Medium/Large: 7-10mm/10-14mmOD X 6mmID

Y-TUBE CONNECTOR: Small: 5-8mmOD X 4mmID

Y-TUBE CONNECTOR: Medium: 8-10mmOD X 6mmID