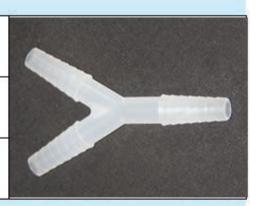

TUBE ADAPTOR: Small/Medium: 4-7mm/7-10mmOD X 3mmID

TUBE ADAPTOR: Small/Large: 4-7mm/10-14mmOD X 3mmID

TUBE ADAPTOR: Medium/Large: 7-10mm/10-14mmOD X 6mmID

Y-TUBE CONNECTOR: Small: 5-8mmOD X 4mmID

Y-TUBE CONNECTOR: Medium: 8-10mmOD X 6mmID

Y-TUBE CONNECTOR: Large: 12-14mmOD X 10mmID

SPIGOT 10mm: 0-10mmOD x 49mmLong

SPIGOT 13mm: 0-13mmOD x 52mmLong