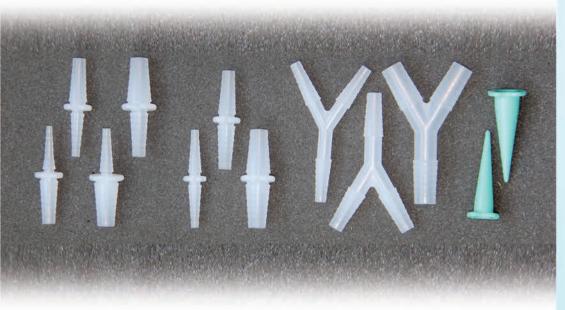

## Tube Connectors, Adaptors & Spigots

High quality & wide range of sizes

TUBE CONNECTOR: Small: 4-7mm OD x 3mmID

TUBE CONNECTOR: Medium: 7-10mm OD x 6mmID

TUBE CONNECTOR: Large: 10-14mm OD x 8mmID

TUBE ADAPTOR: X-Small/Medium: 3-5mm/7-10mmOD X 2mmID

TUBE ADAPTOR: Small/Medium: 4-7mm/7-10mmOD X 3mmID

TUBE ADAPTOR: Small/Large: 4-7mm/10-14mmOD X 3mmID

TUBE ADAPTOR: Medium/Large: 7-10mm/10-14mmOD X 6mmID

Y-TUBE CONNECTOR: Small: 5-8mmOD X 4mmID

Y-TUBE CONNECTOR: Medium: 8-10mmOD X 6mmID

Y-TUBE CONNECTOR: Large: 12-14mmOD X 10mmID

SPIGOT 10mm: 0-10mmOD x 49mmLong

SPIGOT 13mm: 0-13mmOD x 52mmLong