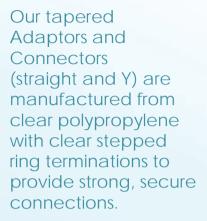

## Tube Connectors, Adaptors & Spigots

High quality & wide range of sizes

TUBE CONNECTOR: Small: 4-7mm OD x 3mmID

TUBE CONNECTOR: Medium: 7-10mm OD x 6mmID

TUBE CONNECTOR: Large: 10-14mm OD x 8mmID

TUBE ADAPTOR: X-Small/Medium: 3-5mm/7-10mmOD X 2mmID

TUBE ADAPTOR: Small/Medium: 4-7mm/7-10mmOD X 3mmID

TUBE ADAPTOR: Small/Large: 4-7mm/10-14mmOD X 3mmID

TUBE ADAPTOR: Medium/Large: 7-10mm/10-14mmOD X 6mmID

Y-TUBE CONNECTOR: Small: 5-8mmOD X 4mmID

Y-TUBE CONNECTOR: Medium: 8-10mmOD X 6mmID

Y-TUBE CONNECTOR: Large: 12-14mmOD X 10mmID

SPIGOT 10mm: 0-10mmOD x 49mmLong

SPIGOT 13mm: 0-13mmOD x 52mmLong