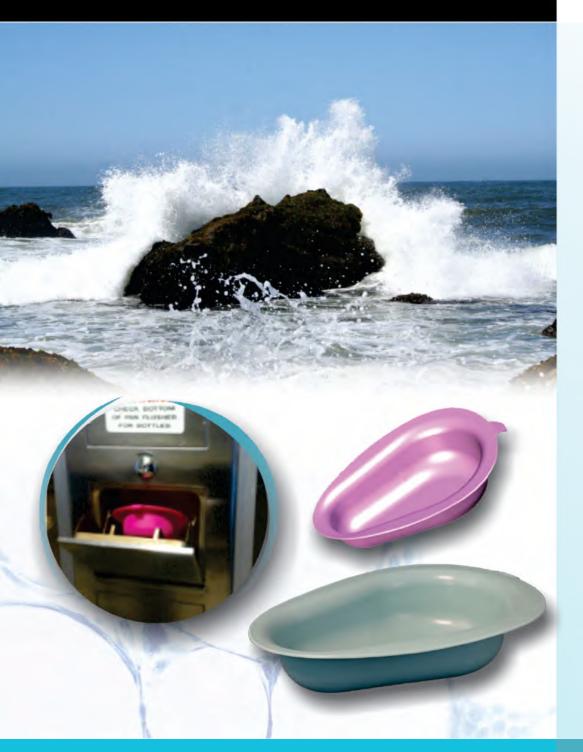

## Easy fit Easy use Easy clean

Our bariatric wheelchair and commode pan accomodates all patients, including bariatric and obstetric patients with comfort and ease.

Unlike standard bed pans, our pan has a low profile, and is easy to place and remove.

The pan is suitable for use on Broda bariatric wheelchairs as well as other wheel chairs and commodes.

The pan is fully autoclavable and can be easily sanitised using the standard hospital pan flushers and sanitising protocols.

The pans size and shape is light, strong and has an easy grip at the back for easy placement and removal.

## **Bariatric Commode Pan**

Stable
Durable
Autoclavable